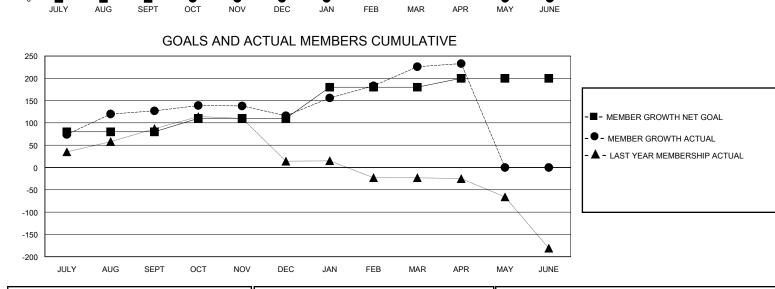

## MONTHLY MEMBERSHIP PROGRESS REPORT

District 308 A2

Results as of: 4/30/2024

| GMT:          |               | LOC         | CATION MALAYSI | A                     |                        |                         | GMT CA                                             |  |
|---------------|---------------|-------------|----------------|-----------------------|------------------------|-------------------------|----------------------------------------------------|--|
|               | Club          | os          |                |                       | Mer                    | bers                    |                                                    |  |
|               | RESULTS FOR   | R 2023-2024 |                | RESULTS FOR 2023-2024 |                        |                         |                                                    |  |
| QUARTER       | NEW CLUB GOAL | NEW CLUBS   | DROPPED CLUBS  | QUARTER               | BER GROWTH NET<br>GOAL | MEMBER GROWTH<br>ACTUAL | DROPPED<br>MEMBERS ACTUAL<br>(including transfers) |  |
| JULY/AUG/SEPT | 0             | 0           | 0              | JULY/AUG/SEPT         | 80                     | 176                     | 41                                                 |  |
| OCT/NOV/DEC   | 1             | 0           | 0              | OCT/NOV/DEC           | 30                     | 23                      | 29                                                 |  |
| JAN/FEB/MAR   | 0             | 2           | 0              | JAN/FEB/MAR           | 70                     | 127                     | 14                                                 |  |
| APR/MAY/JUNE  | 0             | 0           | 0              | APR/MAY/JUNE          | 20                     | 8                       | 1                                                  |  |
|               | GOALS         | AND ACTUA   | L NEW CLUBS C  | UMULATIVE             |                        |                         |                                                    |  |
| 2             |               |             |                |                       |                        | <b></b>                 |                                                    |  |
| 1.6           |               |             | /              |                       |                        | - ■ - CURRENT YEAR GO   |                                                    |  |
|               | <b>F</b> -    |             | <b></b>        | <b></b>               |                        | - A - LAST YEAR ACTUA   |                                                    |  |